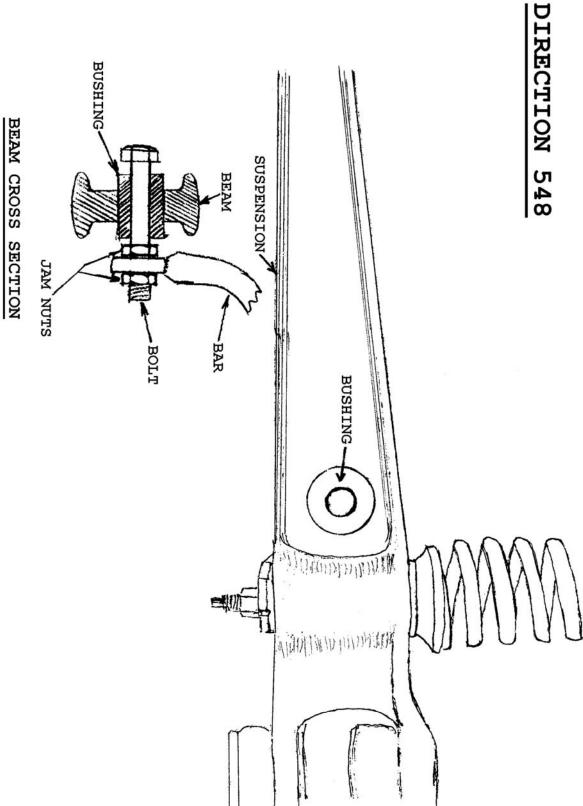

Part #548 7-26-2007

## **IMPORTANT: READ BEFORE INSTALLATION!!**

- NOTE: This bar was designed to replace your original equipment sway bar. The diameter of the bar has been increased for more roll resistance; the contours of the bar may differ slightly if some of the bends were not necessary. This also increases the roll resistance of the bar. This kit may come with none, some or all of the hardware required to install the bar depending on the application. If the hardware is not included in the kit, the O.E. hardware must be re-used. If these parts are too worn to re-use it will be necessary to obtain them from your O.E. parts dealer. If your vehicle was not equipped with an O.E. sway bar, installation may not be possible.
- Step 1. Remove the O.E. bar and retain the hardware needed for reinstalling the new bar. Do not allow the suspension to hang as this will cause a binding affect and will be very difficult or impossible to remove the O.E. bar or to install the new bar.
- Step 2. This bar was designed to mount in the same location as the O.E. bar. Install the new bar using O.E. hardware and/or any hardware that was supplied with the kit.
- Step 3. On applications with end-links, tighten the assemblies until the end-link bushings are slightly deformed. Do not over tighten!!
- Step 4. After installation is complete, check suspension travel and suspension parts for any interference with bar. On front bars also turn wheels from lock to lock to check tire clearance.
- Step 5. Road test your vehicle to familiarize yourself with its new handling. As we cannot supervise your installation or driving, we cannot be held responsible for more than the cost of the kit. Remember a rear bar should never be installed unless and adequate front bar is on the vehicle.

Hardw are:

| 2- UB 615W | Bushings | 2- RH 075W | <b>Brackets</b> |
|------------|----------|------------|-----------------|
| 2- RH 506B | Bushings | 2- RH 104  | Washers         |
| 2- RH 244  | Bolts    | 2- RH 312  | Nuts            |
|            |          | 2- RH 303  | Jam Nuts        |