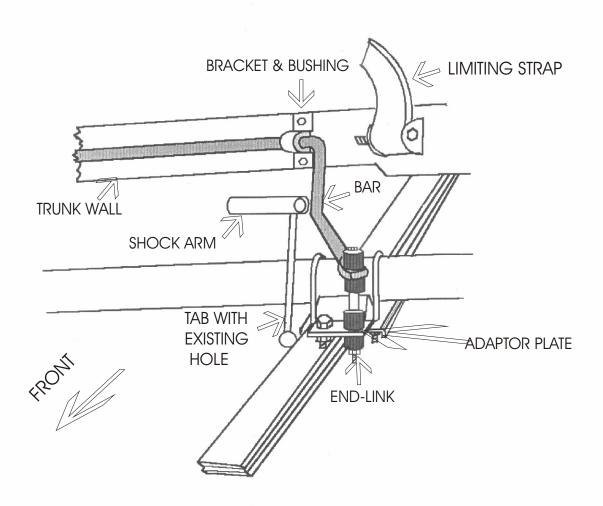

## **Directions #917**

- Step #1. Place the adaptor plates on the spring saddle "Tabs" with existing holes just forward of the spring seat. With the short bolt provided, attach the plates to the spring saddle tab as shown.
- Step #2. Place bar in position above, and to the rear of the axle, arms coming forward over the axle. Slip rubber bushing onto the bar near the shoulders, and position the bar bracket over the bushing so it seats on the vertical trunk wall (inside the trunk) and two holes drilled from inside the trunk; one to hold backing plates as templates when drilling.
- Step #3. Pass the 4 5/16" bolt through from the trunk, through the two back plates provided and then pass them through the drilled holes. From under the car, position the bar bracket over the bolts and start the nuts on them. With the bushings on position under the bracket, place a vise-grip or box wrench on the nuts, and turn bolts from inside the trunk until the assemblies are tightened down.
- Step #4. Assemble end-links so as to connect the bar eye and the large hole in the adaptor plate. The rubber bushings go next to the adaptor plate and the bar, and the cupped washer goes next to the tube spacer at the top and bottom of the assembly. Tighten nut on bottom of the assembly only enough to keep assembly snug. Do not over-tighten, for this will distort the bushing.
- Step #5. The kit is now installed. Check the bolts in the bar bracket and be sure that they are fully tightened. Bounce the rear of the car to make sure that the installation clears throughout the suspension travel distance. Road test the car to accustom yourself to your cars new handling. As we cannot supervise your installation (or your driving!), we cannot be held responsible for more than the cost of the kit. Note: For best control and handling this kit should be used in conjunction with our front kit.