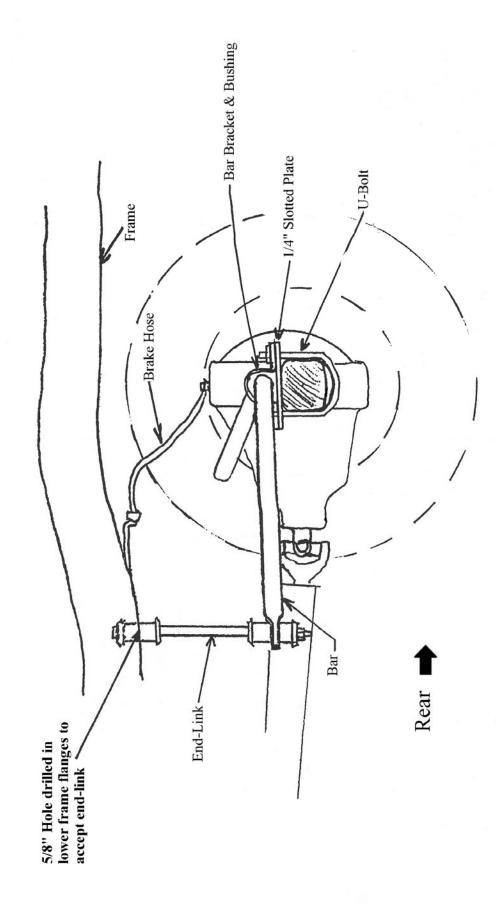

### **Step # 2**

Place both large midsection bushings on bar, then place midsection bracket over midsection bushing. Place sway bar with assembled midsection brackets and bushings on top of axle with arms facing forward as shown in diagram placing 1/4" slotted plate between mid section bushing and axle tube. Place U-bolt from underside of axle with threads upward thru midsection bushing and bracket fastening in place with locknuts and washers provided. (Do not completely tighten at this time)

# **Step # 3**

Assemble end link as shown in diagram, and temporarily install on both ends of sway bar. With sway bar mounted on axle in its neutral position swivel end links upward and in a vertical position as shown in diagram mark and drill one 5/8" hole in left and right lower frame flange. Important: when marking for drilling holes in frame flange make sure sway bar arms are horizontal to the ground and end links are also vertical as shown in diagram.

## **Step # 4**

Remove end links temporarily installed in step #2 and install as shown in diagram placing the end link bolt thru the holes you drilled in the frame rail and reassemble. Tighten lock nuts until snug but you can just turn the midsection tube by hand (do not over tighten). Tighten lock nuts on U bolts.

Rear Bar as seen from the left side.